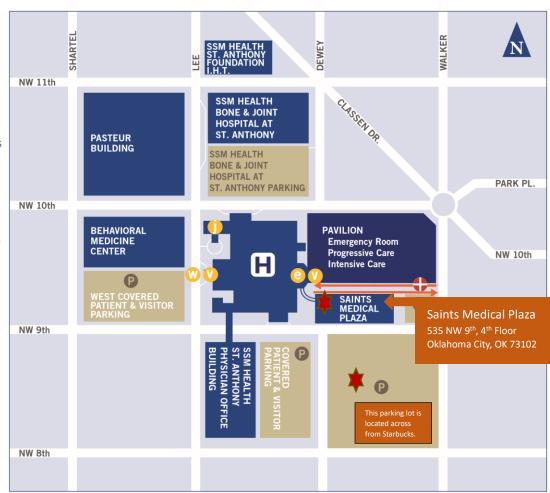

## **PAVILION**

Emergency Room Intensive Care **Progressive Care** 

## SAINTS MEDICAL PLAZA BUILDING

Saints Medical Plaza Imaging **Breast Center** Sleep Center Outpatient Plaza MRI Starbucks

St. Anthony Hospital Oklahoma City